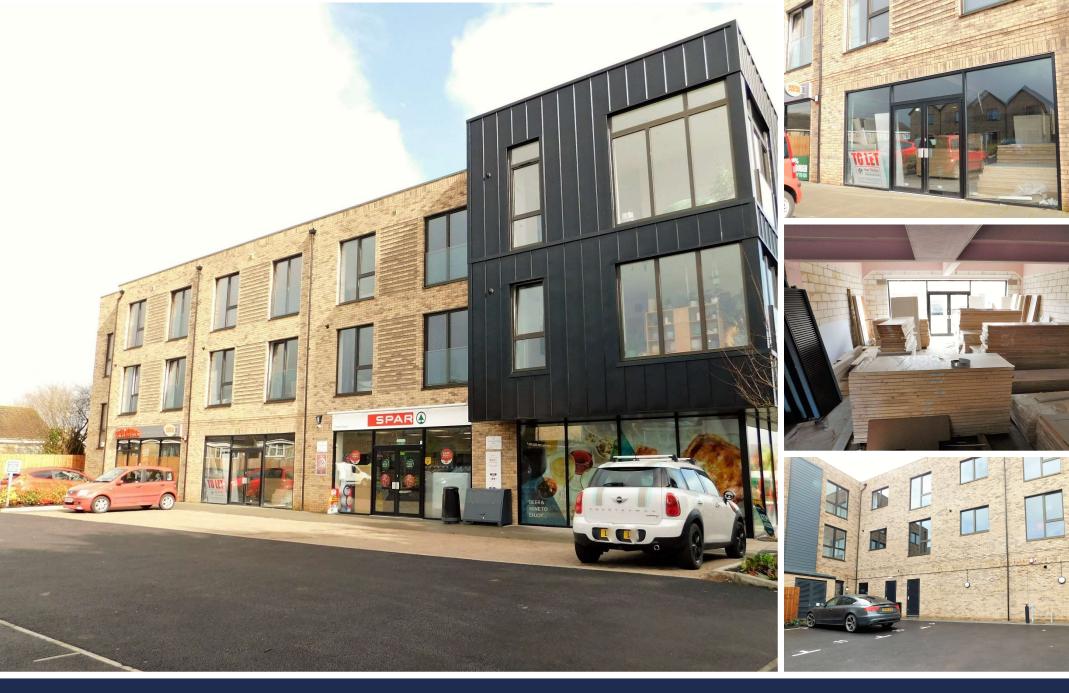

## **Commercial**

Unit 2, The Old Printworks Caxton Road Frome BA11 1NF

A brand-new ground floor unit on the approach of this new mixed-use development within the town.

This new development will soon comprise of 135 mixed size high quality residential homes within reach of the town centre and Frome's railway station.

The neighbouring commercial premises are occupied by a Spar convenience store and a Papa John's Pizza takeaway.

#### **PARKING**

There is unrestricted parking immediately to the front of this unit, to the rear is an access road with a single personnel door into unit 2.