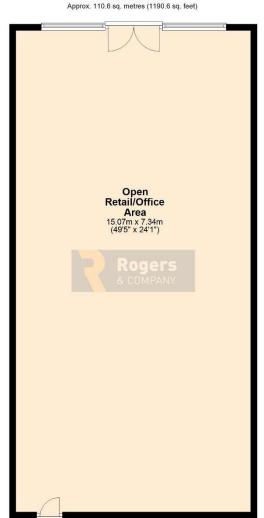

# Ground Floor

Total area: approx. 110.6 sq. metres (1190.6 sq. feet)

This floor plan is a guide only
Plan produced using PlanUp.